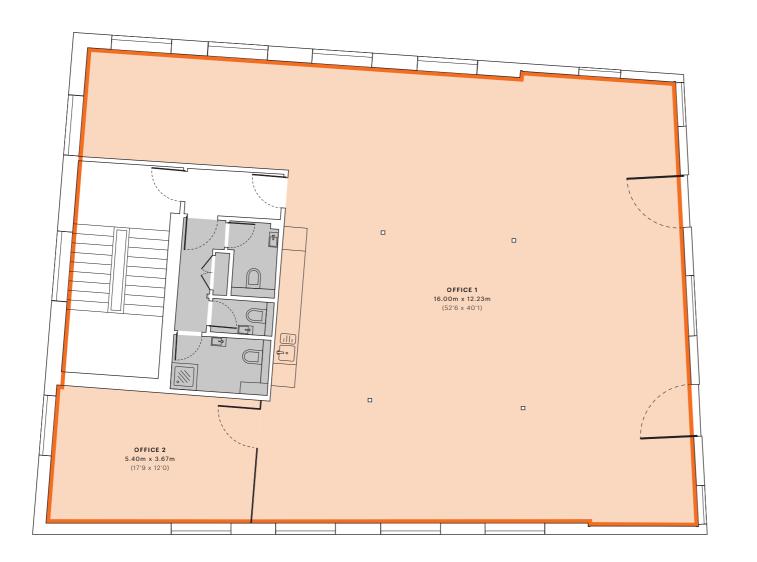

Legend

<sup>GIA</sup> 198.45 Sq M / 2,136.1 Sq Ft

164.48 Sq M / 1,770.4 Sq Ft

Standard Facilities

10.79 Sq M / 116.1 Sq Ft

IPMS 2 203.39 Sq M / 2,189.3 Sq Ft

Building

617aaa230fc6150ddbb4322d

Unit 3

Address 2 Newhams Row

Postcode City Floor SE1 3UZ London

Title

## Gross Internal Area - First Floor

Rev.

0

support@stak.co

6th Floor, 1 Knightsbridge Green, London, SW1X 7QA

Stak Verified floor plans are produced in accordance with the Royal Institution of Chartered Surveyors RICS Property Measurement, 2nd edition, January 2018 and RICS Code of Measuring Practice, 6th edition, May 2015.